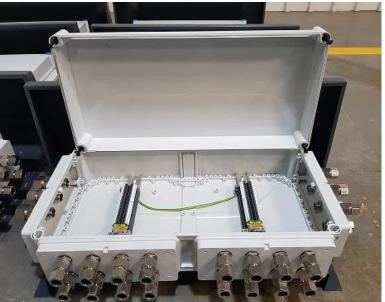

CUSTOMIZED TERMINAL BLOCK ASSEMBLIES WITH: PHOENIX TERMINALS, SHORTING LINKS, TERMINAL MARKERS, EARTHING TERMINALS,

AS REQUIRED BY CUSTOMER

CUSTOMIZED JUNCTION BOX ASSEMBLIES WITH: PHOENIX TERMINALS, HENSEL JBS, SHORTING LINKS, TERMINAL MARKERS, CABLE GLANDS, CABLE WITH MARKING AS REQUIRED BY CUSTOMER