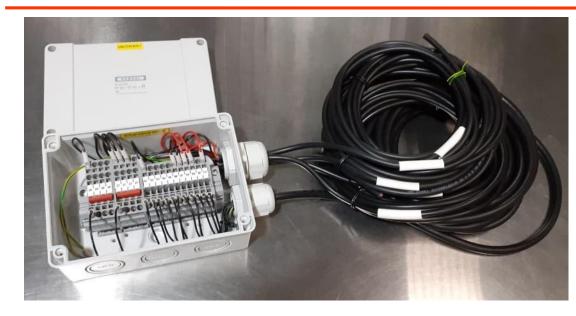

CUSTOMIZED TERMINAL BLOCK ASSEMBLIES WITH: PHOENIX TERMINALS, SHORTING LINKS, TERMINAL MARKERS, EARTHING TERMINALS,

AS REQUIRED BY CUSTOMER

CUSTOMIZED JUNCTION BOX ASSEMBLIES WITH: PHOENIX TERMINALS, HENSEL JBS, SHORTING LINKS, TERMINAL MARKERS, CABLE GLANDS, CABLE WITH MARKING AS REQUIRED BY CUSTOMER