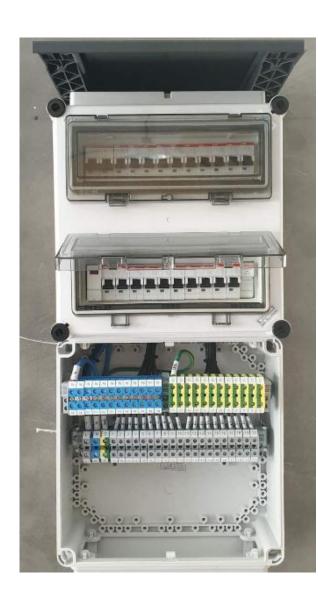

CUSTOMIZED TERMINAL BLOCK ASSEMBLIES WITH: PHOENIX TERMINALS, SHORTING LINKS, TERMINAL MARKERS, EARTHING TERMINALS,

AS REQUIRED BY CUSTOMER

CUSTOMIZED JUNCTION BOX ASSEMBLIES WITH: PHOENIX TERMINALS, HENSEL JBS, SHORTING LINKS, TERMINAL MARKERS, CABLE GLANDS, CABLE WITH MARKING AS REQUIRED BY CUSTOMER