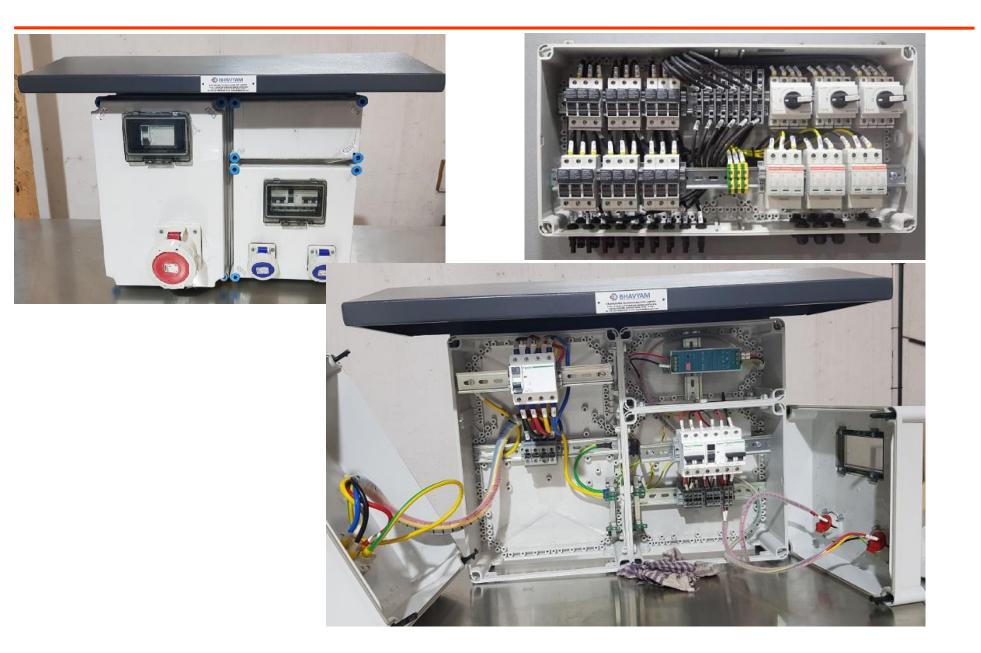

# MANUFACTUR OF CUSTOMIZED PANELS AND ASSEMBLIES

**CUSTOMIZED PANELS & ASSEMBLIES** 

**PORTABLE 230 VAC POWER DISTRIBUTION CUSTOMIZED DIN RAIL ASSEMBLIES** PUSH BUTTON STATIONS CUSTOMIZED JUNCTION BOX ASSEMBLIES POLE MOUNTED JB **OUTDOOR INDUSTRIAL DISTRIBUTION PANEL WITH CANOPY** INDUSTRIAL POWER DISTRIBUTION PANEL HIGH VOLTAGE DISTRIBUTION PANEL PLUG AND SOCKET ASSEMBLY STREE LIGHT ASSEMBLY **DISTRIBUTION JBs MOBILE INDUSTRIAL PLUG & SOCKET AND POWER** DISTRIBUTION FORWARD / REVERSE PUSH BUTTON **START / STOP WITH INDICATOR CUSTOMIZED JB WITH TERMINALS &** PLUG AND SOCKET ASSEMBLY WITH CANOPY **GLANDS FITTED** FOR OUTDOOR