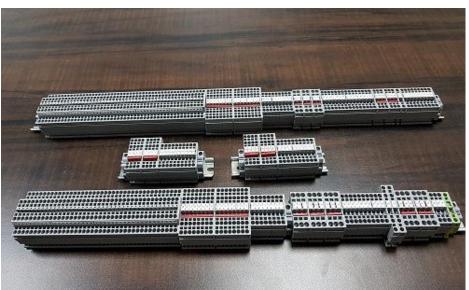

CUSTOMIZED TERMINAL BLOCK ASSEMBLIES WITH: PHOENIX TERMINALS, SHORTING LINKS, TERMINAL MARKERS, EARTHING TERMINALS,

AS REQUIRED BY CUSTOMER

CUSTOMIZED JUNCTION BOX ASSEMBLIES WITH: PHOENIX TERMINALS, HENSEL JBS, SHORTING LINKS, TERMINAL MARKERS, CABLE GLANDS, CABLE WITH MARKING AS REQUIRED BY CUSTOMER