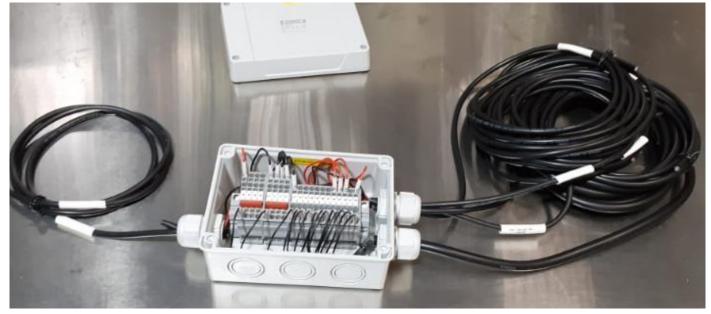

CUSTOMIZED TERMINAL BLOCK ASSEMBLIES WITH: PHOENIX TERMINALS, SHORTING LINKS, TERMINAL MARKERS, EARTHING TERMINALS,

AS REQUIRED BY CUSTOMER

CUSTOMIZED JUNCTION BOX ASSEMBLIES WITH: PHOENIX TERMINALS, HENSEL JBS, SHORTING LINKS, TERMINAL MARKERS, CABLE GLANDS, CABLE WITH MARKING AS REQUIRED BY CUSTOMER