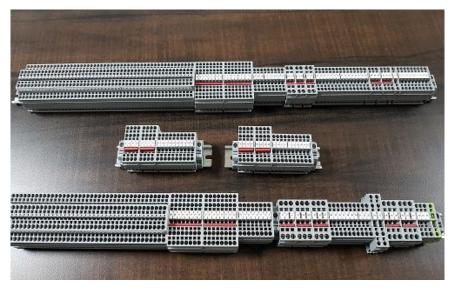

CUSTOMIZED TERMINAL BLOCK ASSEMBLIES WITH: PHOENIX TERMINALS, SHORTING LINKS, TERMINAL MARKERS, EARTHING TERMINALS,

AS REQUIRED BY CUSTOMER

CUSTOMIZED JUNCTION BOX ASSEMBLIES WITH: PHOENIX TERMINALS, HENSEL JBS, SHORTING LINKS, TERMINAL MARKERS, CABLE GLANDS, CABLE WITH MARKING AS REQUIRED BY CUSTOMER