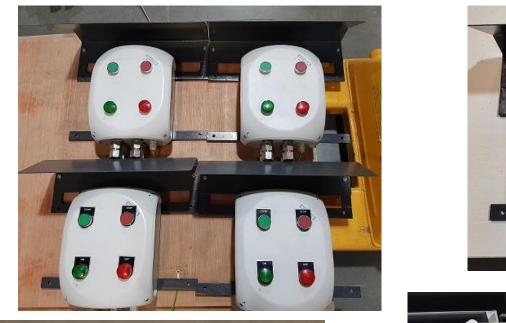

# MANUFACTUR OF CUSTOMIZED PANELS AND ASSEMBLIES

**CUSTOMIZED PANELS & ASSEMBLIES** 

**PORTABLE 230 VAC POWER DISTRIBUTION CUSTOMIZED DIN RAIL ASSEMBLIES** PUSH BUTTON STATIONS CUSTOMIZED JUNCTION BOX ASSEMBLIES POLE MOUNTED JB **OUTDOOR INDUSTRIAL DISTRIBUTION PANEL WITH CANOPY** INDUSTRIAL POWER DISTRIBUTION PANEL HIGH VOLTAGE DISTRIBUTION PANEL PLUG AND SOCKET ASSEMBLY STREE LIGHT ASSEMBLY **DISTRIBUTION JBs MOBILE INDUSTRIAL PLUG & SOCKET AND POWER** DISTRIBUTION FORWARD / REVERSE PUSH BUTTON **START / STOP WITH INDICATOR CUSTOMIZED JB WITH TERMINALS &** PLUG AND SOCKET ASSEMBLY WITH CANOPY **GLANDS FITTED** FOR OUTDOOR