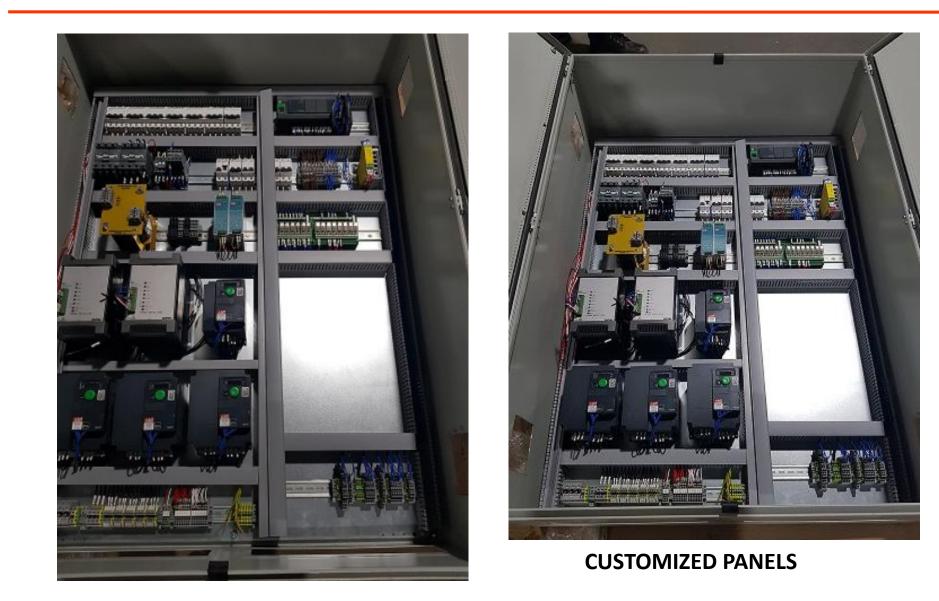

# MANUFACTUR OF CUSTOMIZED PANELS AND ASSEMBLIES

**CUSTOMIZED PANELS & ASSEMBLIES** 

**PORTABLE 230 VAC POWER DISTRIBUTION CUSTOMIZED DIN RAIL ASSEMBLIES** PUSH BUTTON STATIONS CUSTOMIZED JUNCTION BOX ASSEMBLIES POLE MOUNTED JB **OUTDOOR INDUSTRIAL DISTRIBUTION PANEL WITH CANOPY** INDUSTRIAL POWER DISTRIBUTION PANEL HIGH VOLTAGE DISTRIBUTION PANEL PLUG AND SOCKET ASSEMBLY STREE LIGHT ASSEMBLY **DISTRIBUTION JBs MOBILE INDUSTRIAL PLUG & SOCKET AND POWER** DISTRIBUTION FORWARD / REVERSE PUSH BUTTON **START / STOP WITH INDICATOR CUSTOMIZED JB WITH TERMINALS &** PLUG AND SOCKET ASSEMBLY WITH CANOPY **GLANDS FITTED** FOR OUTDOOR