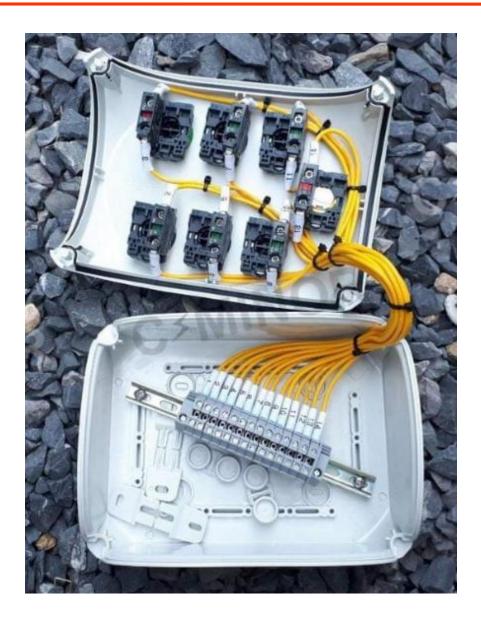

CUSTOMIZED TERMINAL BLOCK ASSEMBLIES WITH: PHOENIX TERMINALS, SHORTING LINKS, TERMINAL MARKERS, EARTHING TERMINALS,

AS REQUIRED BY CUSTOMER

CUSTOMIZED JUNCTION BOX ASSEMBLIES WITH: PHOENIX TERMINALS, HENSEL JBS, SHORTING LINKS, TERMINAL MARKERS, CABLE GLANDS, CABLE WITH MARKING AS REQUIRED BY CUSTOMER