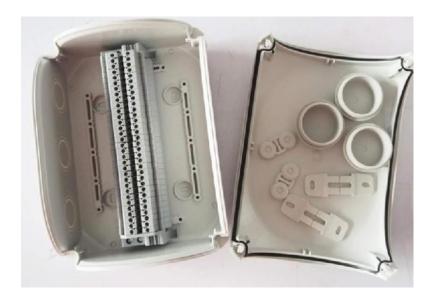

CUSTOMIZED TERMINAL BLOCK ASSEMBLIES WITH: PHOENIX TERMINALS, SHORTING LINKS, TERMINAL MARKERS, EARTHING TERMINALS,

AS REQUIRED BY CUSTOMER

CUSTOMIZED JUNCTION BOX ASSEMBLIES WITH: PHOENIX TERMINALS, HENSEL JBS, SHORTING LINKS, TERMINAL MARKERS, CABLE GLANDS, CABLE WITH MARKING AS REQUIRED BY CUSTOMER