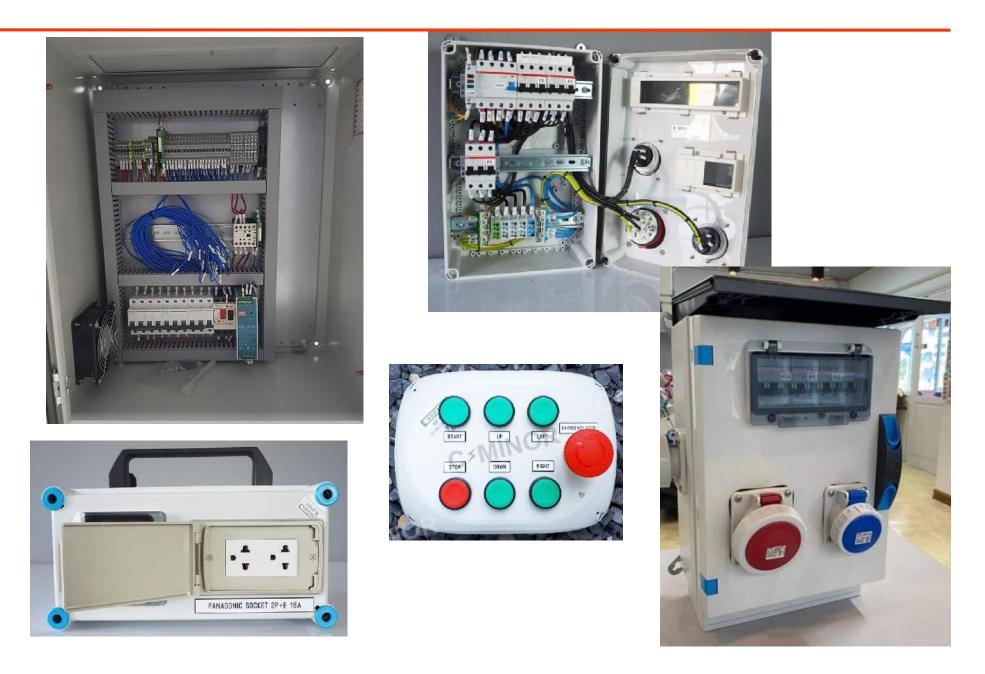

# MANUFACTUR OF CUSTOMIZED PANELS AND ASSEMBLIES

**CUSTOMIZED PANELS & ASSEMBLIES** 

**PORTABLE 230 VAC POWER DISTRIBUTION CUSTOMIZED DIN RAIL ASSEMBLIES** PUSH BUTTON STATIONS CUSTOMIZED JUNCTION BOX ASSEMBLIES POLE MOUNTED JB **OUTDOOR INDUSTRIAL DISTRIBUTION PANEL WITH CANOPY** INDUSTRIAL POWER DISTRIBUTION PANEL HIGH VOLTAGE DISTRIBUTION PANEL PLUG AND SOCKET ASSEMBLY STREE LIGHT ASSEMBLY **DISTRIBUTION JBs MOBILE INDUSTRIAL PLUG & SOCKET AND POWER** DISTRIBUTION FORWARD / REVERSE PUSH BUTTON **START / STOP WITH INDICATOR CUSTOMIZED JB WITH TERMINALS &** PLUG AND SOCKET ASSEMBLY WITH CANOPY **GLANDS FITTED** FOR OUTDOOR