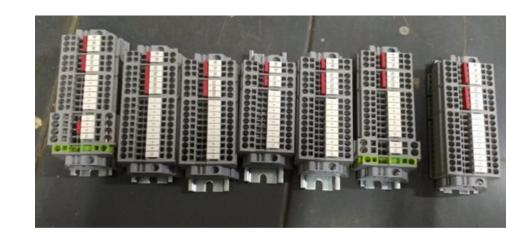

CUSTOMIZED TERMINAL BLOCK ASSEMBLIES WITH: PHOENIX TERMINALS, SHORTING LINKS, TERMINAL MARKERS, EARTHING TERMINALS,

AS REQUIRED BY CUSTOMER

CUSTOMIZED JUNCTION BOX ASSEMBLIES WITH: PHOENIX TERMINALS, HENSEL JBS, SHORTING LINKS, TERMINAL MARKERS, CABLE GLANDS, CABLE WITH MARKING AS REQUIRED BY CUSTOMER