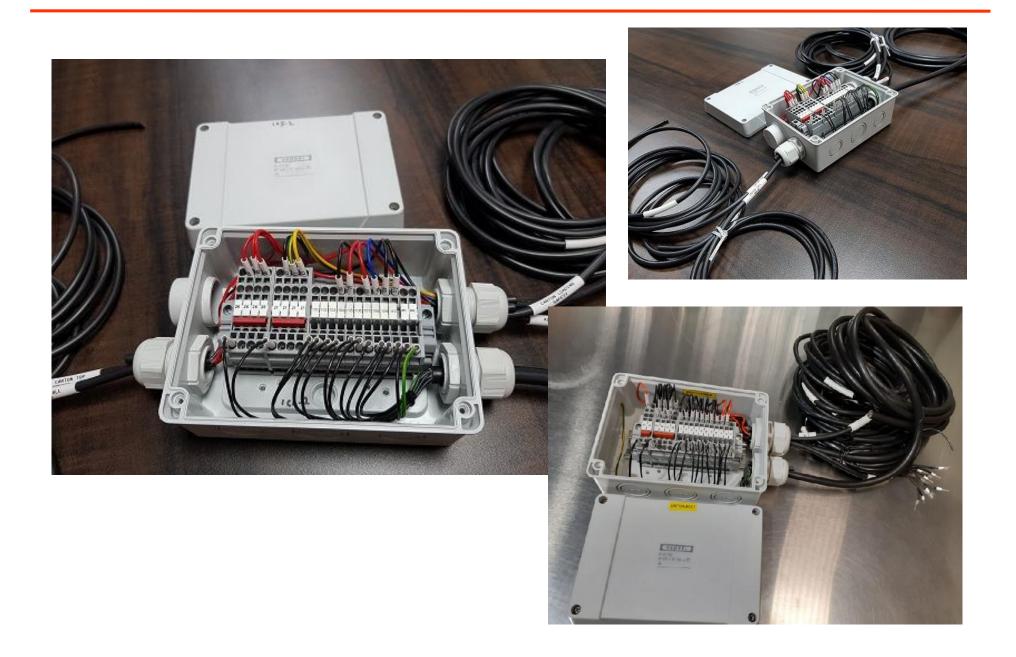

CUSTOMIZED TERMINAL BLOCK ASSEMBLIES WITH: PHOENIX TERMINALS, SHORTING LINKS, TERMINAL MARKERS, EARTHING TERMINALS,

AS REQUIRED BY CUSTOMER

CUSTOMIZED JUNCTION BOX ASSEMBLIES WITH: PHOENIX TERMINALS, HENSEL JBS, SHORTING LINKS, TERMINAL MARKERS, CABLE GLANDS, CABLE WITH MARKING AS REQUIRED BY CUSTOMER